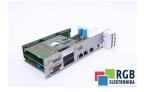

## Repair CSH01.2C-NN-ENS-MEM-CCD-S1-S-NN-FW BOSCH REXROTH

We will repair every BOSCH REXROTH device. If you cannot find the device that interests you, please contact us. We collect the devices **free of charge** via a courier or in person, thanks to which we are able to carry out the repair within several hours. We will diagnose your equipment **for free**, and if you do not decide on our service, you will not incur any costs. We offer **24 months warranty** for all completed repairs. We are available 24/7, also at weekends and on holidays. **Call us 24/7:** +48 71 750 09 77 and receive immediate help.

## SPECIFICATIONS

| MANUFACTURER | BOSCH REXROTH                      |
|--------------|------------------------------------|
| MODEL        | CSH01.2C-NN-ENS-MEM-CCD-S1-S-NN-FW |
| CATEGORY     | Servoamplifiers and inverters      |
| WEIGHT       | 1.0 kg                             |